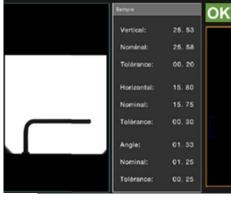

# STAND-ALONE BENT CONTACTS PRECISE & RELIABLE SOLUTIONS



### PRECI-DIP PIN AND SOCKET CONTACTS

A proven and customizable solution for your connections

Off the Shelf PRECI-DIP Clips Over 50 references available Customizable or Standard Screw-Machined Socket Designed and built in-house



Automatic Assembly in-house 100 % Clip insertion check



## **AVANTAGES OF BENT CONTACT BY PRECI-DIP**

A wide range of possibilities

Customizable On Request Angle, size, and termination options

Standalone Automated Bending Capability and Cost Optimization

Camera Control

100 % bend angle check







### MANY APLICATIONS OF PRECI-DIP BENT CONTACTS



Multi-Bent Socket in regulating valve



90° bent socket in medical connectors



Right angle socket in MIL-AERO connectors



Multi bent socket contact in adaptive cruise control

Right angle pin in aircraft control unit

## PRECI-DIP Connection Technology

Custom design is our main strength, and your advantage when your ideas need a development partner. Vast experience with countless standard products and more than 20,000 references. Everything under one roof worldwide: We master all key processes in-house, from raw materials to finished goods.

As a global company we comply with internationally recognized certifications, including ML-STD-790, ISO 9001, Aviasecure Cert, IATF 16949, ISO 14001, EN AS JIQS 9100, UL (E174442), Renewable En