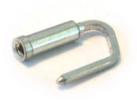

### MANY APLICATIONS OF PRECI-DIP BENT CONTACTS

Multi-Bent Socket in regulating valve

90° bent socket in medical connectors

Right angle socket in MIL-AERO connectors

Multi bent socket contact in adaptive cruise control