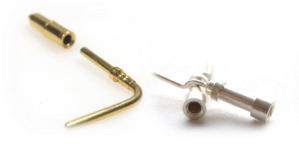

## **AVANTAGES OF BENT CONTACT BY PRECI-DIP**

A wide range of possibilities

Customizable On Request Angle, size, and termination options

Standalone Automated Bending Capability and Cost Optimization

Camera Control