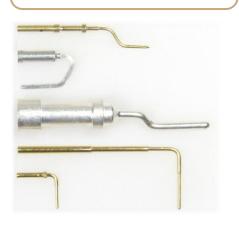

### MANY APLICATIONS OF PRECI-DIP BENT CONTACTS

Multi-Bent Socket in regulating valve

90° bent socket in medical connectors

Right angle socket in MIL-AERO connectors

Multi bent socket contact in adaptive cruise control

Right angle pin in aircraft control unit